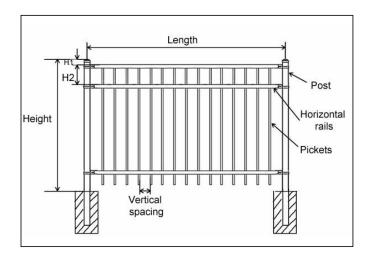

## Types as the picture below

Wrought iron fence - flat top

## Picture and dimension table

FTOF-1 wrought iron fence - finial and flat bar