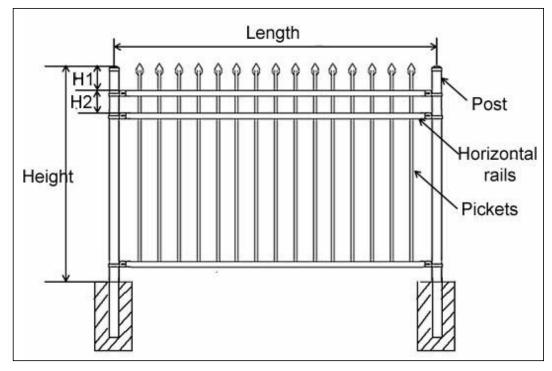

## Table 15: FTOF-1 With Pressed Spear - Aluminum Fence

| Longth  | Usisht               | 114    | H2     | Vertical | Pickets         | Dest                              | Horizontal rails            |                                                              |  |
|---------|----------------------|--------|--------|----------|-----------------|-----------------------------------|-----------------------------|--------------------------------------------------------------|--|
| Length  | Height               | H1     | п2     | Spacing  | PICKELS         | Post                              | Top Rail                    | Rail size                                                    |  |
| 72-1/2" | 3', 4', 54"<br>or 5' | 1-1/2" | 7"     | 3-13/16" | 5/8" square     |                                   |                             |                                                              |  |
| 72-1/2" | 6'                   | 1-1/2" | 8"     | 3-13/16" | 0.05 thick × 15 | 2" square ×<br>0.06" thick<br>are | 1" square ×<br>0.055" thick | 1" square ×<br>0.082" thick × 2<br>(3 sizes rails for<br>6') |  |
| 72-1/2" | 3' <i>,</i> 4' or 5' | 1-1/2" | 7"     | 1-5/8"   | 5/8" square     |                                   |                             |                                                              |  |
| 72-1/2" | 6'                   | 1-1/2" | 8"     | 1-5/8"   | 0.05 thick × 31 |                                   |                             |                                                              |  |
| 72-1/2" | 4', 5' or 6'         | 1-1/2" | 8-1/4" | 4"       | 1" square 0.062 | 2-1/2" square                     | 1-5/8" square               | 1-5/8" square ×                                              |  |
| 72-1/2" | 8'                   | 1-1/2" | 9-1/4" | 4"       | thick × 13      | × 0.075" thick                    | × 0.07" thick               | 6 0.1" thick × 2 (3 sizes rails for 8')                      |  |

#### Table 16: FTOF-1 With Pressed Spear - Steel / Wrought Iron Fence

| Length | Height                              | H1     | H2                  | Vertical<br>Spacing | Pickets                     | Post                        | Horizontal rails             |
|--------|-------------------------------------|--------|---------------------|---------------------|-----------------------------|-----------------------------|------------------------------|
| 96"    | 3', 3-1/2', 4',<br>5' or 6'         | 1-1/2" | 7' or 8'            | 3-3/4"              | 5/8" square ×<br>18 ga × 21 | 2" square ×<br>16 ga        | 1-1/4" × 15/16" ×<br>× 14 ga |
| 96"    | 3', 3-1/2', 4',<br>5' or 6'         | 1-1/8" | 7"                  | 3-15/16"            | 5/8" square ×<br>18 ga × 21 | 2-1/2"<br>square × 16<br>ga | 1-1/2" × 14 ga               |
| 96"    | 7' or 8'                            | 1-1/8" | 8"                  | 3-15/16"            | 5/8" square ×<br>18 ga × 21 | 2-1/2"<br>square × 14<br>ga | 1-1/2" × 14 ga               |
| 96"    | 3', 3-1/2', 4',<br>5', 6', 7' or 8' | 1"     | 8-1/4" or<br>9-1/4" | 3-3/4"              | 1" square × 14<br>ga × 21   | -                           | 1-3/4" × 14 ga               |