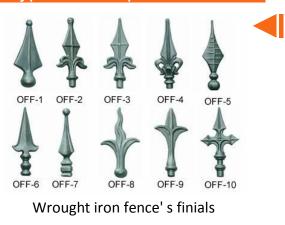

FTOF-3 Wrought iron fence with beautiful finials - flat top

|         | Table 17: FTOF-2 & 3 With Finials - Aluminum Fence |        |         |          |                                   |                           |                                 |                                                                 |  |  |  |
|---------|----------------------------------------------------|--------|---------|----------|-----------------------------------|---------------------------|---------------------------------|-----------------------------------------------------------------|--|--|--|
| Longth  | Hoight                                             | Ш1     | H2      | Vertical | Pickets                           | Doct                      | Horizor                         | ntal rails                                                      |  |  |  |
| Length  | Height                                             | H1     | Spacing |          | PICKELS                           | Post                      | Top Rail                        | Rail size                                                       |  |  |  |
| 72-1/2" | 4', 5' or 6'                                       | 2-1/8" | 5-3/8"  | 3-11/16" | 3/4" square ×<br>0.05" thick × 15 | 2" square ×<br>0.06 thick | 1" square ×<br>0.055" thick × 1 | 1-1/2" square ×<br>0.082" thick × 2<br>(3 Rail sizes for<br>6') |  |  |  |