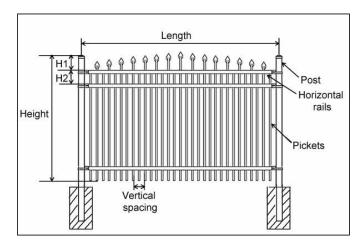

## II, Wrought iron fence without finial

## Types as the picture below

Wrought iron fence - flat top