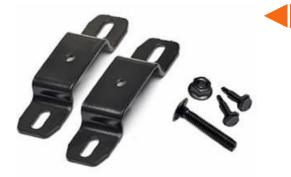

Steel fence bracket SFB-2

Two-piece bracket Suitable for line posts.

- Self-drilling screw: #14 × 3/4".
- Carriage bolt: 1/4" × 1-1/2".
- Flange nut: 1/4".
- For line: 1 bracket, 2 screws, 2 bolts and 2 nuts.

#### Versatile for fasten to line, corner and end post.

- Self- drilling screw: #14 × 3/4".
- Carriage bolt: 1/4" × 1-1/2".
- Flange nut: 1/4".
- For line or corner: 2 brackets, 2 screws, 2 bolts and 2 nuts.
- For end: 1 bracket, 1 screw, 1 bolt and 1 nut.