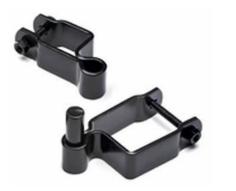

#### Self-closing Ideal for working with self-latching latch.

- Material: high quality reinforced polymer.
- **Application:** suitable for mid-duty or heavyduty steel fence gate.
- **Feature:** with internal stainless spring for self-closing, tensile-adjustable, rust-free through whole life and no-ragging.

Steel fence hinge SFH-1

Steel fence hinge SFH-2

- Material: high quality stainless steel.
- Surface treatment: polyester powder coating.
- **Application:** suitable for mid-duty or heavy-duty steel fence gate.
- **Feature:** not capable to self-closing yet with strongest structure, high rust resistance as well anti-weather.