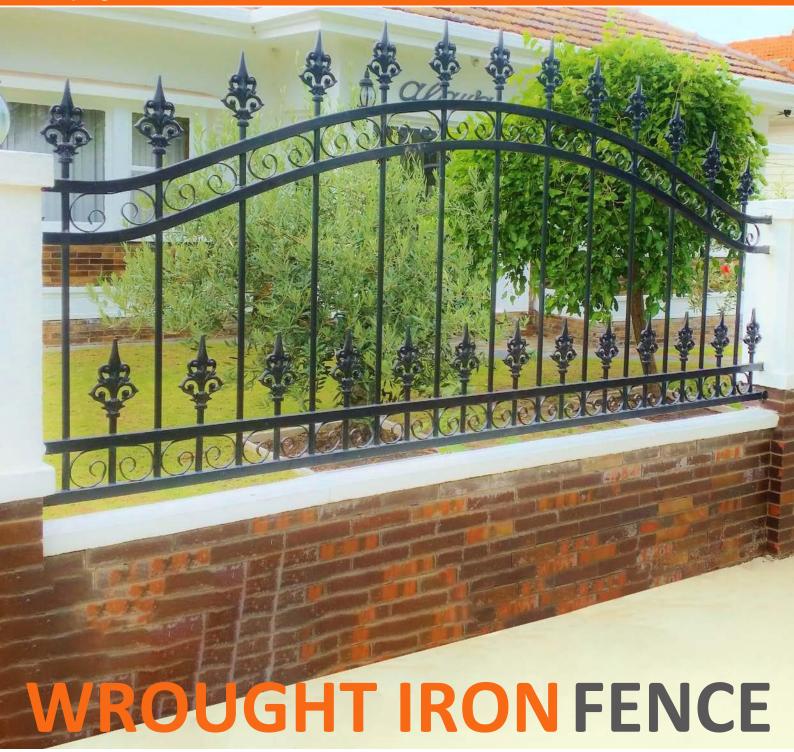

#### Anping Linkland Wire mesh Products Co., Ltd.

**Wrought iron fence** is very common and also widespread fence all around the world. As a widely product, it adapt to various kinds of architectures and surroundings, such as villa, housing estate, high-grade personal house, highway, school, hospital, administrative building and so on, apart from that, Linkland also provides wrought iron gate, wrought iron railing and window fence for the mentioned environments. Wrought iron fence provides, Linkland fence mainly classify into three types wrought iron fence with finial, wrought iron fence without finial (flat top), patterned wrought iron fence. Wrought iron fence is both modern and classic pleasing and tasteful, Linkland Fence forces on production with high-quality and improvement of customer's experience.