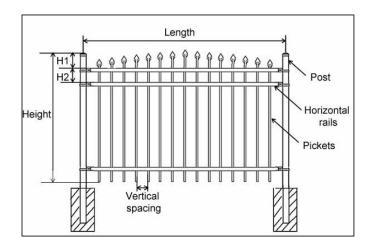

## Types as the picture below

Wrought iron fence - flat top

## Picture and dimension table

FTOF-1 wrought iron fence - finial and flat bar