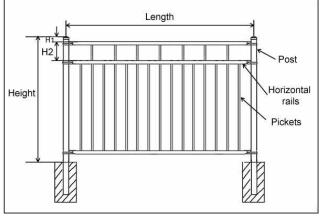

#### Types as the picture below

Wrought t iron fence - spear top

## Picture and dimension table

STOF-1 wrought iron fence – straight spear top

|         | τ                | able 1: | STOF | -1 Straigl | ht Spear Top - J                  | Aluminum                  | Fence            |                                    |  |
|---------|------------------|---------|------|------------|-----------------------------------|---------------------------|------------------|------------------------------------|--|
| Length  | Height           | H1      | H2   | Vertical   | Pickets                           | Post                      | Horizontal rails |                                    |  |
| Length  | neight           | пт      | ΠΖ   | Spacing    | FICKELS                           | FUSL                      | Top Rail         | Rail size                          |  |
| 72-1/2" | 3' or 4'         | 6-1/2"  | 7"   | 3-13/16"   | 5/8" square ×                     |                           |                  |                                    |  |
| 72-1/2" | 5' or 6'         | 7-1/2"  | 7"   | 3-13/16"   | 0.05" thick × 15                  | 2" square ×               | 1" square ×      | 1" square ×<br>0.062" thick ×      |  |
| 72-1/2" | 3' or 4'         | 6-1/2"  | 7"   | 1-5/8"     | 5/8" square ×                     | 0.06" thick               | 0.055" thick × 1 | 2 (3 Railsizes<br>for 6')          |  |
| 72-1/2" | 5' or 6'         | 7-1/2"  | 7"   | 1-5/8"     | 0.05" thick × 31                  |                           |                  |                                    |  |
| 72"     | 3', 4', 5' or 6' | 5"      | 7"   | 3-13/16"   | 5/8" square ×<br>0.05" thick × 15 | 2" square×<br>0.062 thick |                  | 1" square ×<br>0.072" thick ×<br>2 |  |
| 72-1/2" | 3', 4', 5' or 6  | 8-3/4"  | 8"   | 4"         | 1" square ×                       |                           |                  |                                    |  |
| 72-1/2" | 8'               | 8-3/4"  | 9"   | 4"         | 0.062" thick ×13                  | 2-1/2"<br>square          | 1-5/8" square ×  | 1-5/8" square<br>× 0.1" thick ×    |  |
| 72-1/2" | 3', 4', 5' or 6  | 8-3/4"  | 8"   | 1-1/2"     | 1" square ×                       | × 0.075"<br>thick         | 0.07" thick × 1  | 2 (3 Rail sizes<br>for 8')         |  |
| 72-1/2" | 8'               | 8-3/4"  | 9"   | 1-1/2"     | 0.062" thick × 27                 |                           |                  | ·                                  |  |