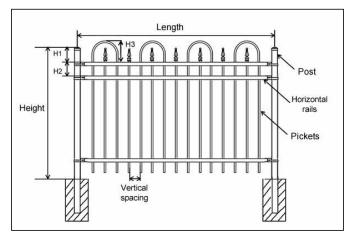

## Types as the picture below

Wrought iron fence - flat top

## Picture and dimension table

FTOF-1 wrought iron fence - finial and flat bar