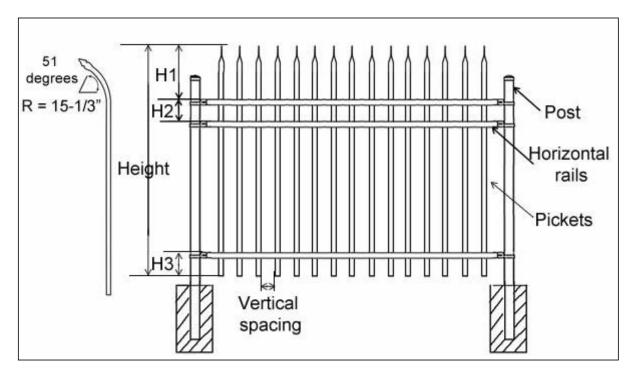

#### Types as the picture below

Wrought t iron fence - spear top

## Picture and dimension table

STOF-1 wrought iron fence – straight spear top

|         | τ                | able 1: | STOF | -1 Straigl | ht Spear Top - J                  | Aluminum                  | Fence            |                                    |  |
|---------|------------------|---------|------|------------|-----------------------------------|---------------------------|------------------|------------------------------------|--|
| Length  | Height           | H1      | H2   | Vertical   | Pickets                           | Post                      | Horizontal rails |                                    |  |
| Length  | neight           | пт      | ΠΖ   | Spacing    | FICKELS                           | FUSL                      | Top Rail         | Rail size                          |  |
| 72-1/2" | 3' or 4'         | 6-1/2"  | 7"   | 3-13/16"   | 5/8" square ×                     |                           |                  |                                    |  |
| 72-1/2" | 5' or 6'         | 7-1/2"  | 7"   | 3-13/16"   | 0.05" thick × 15                  | 2" square ×               | 1" square ×      | 1" square ×<br>0.062" thick ×      |  |
| 72-1/2" | 3' or 4'         | 6-1/2"  | 7"   | 1-5/8"     | 5/8" square ×                     | 0.06" thick               | 0.055" thick × 1 | 2 (3 Railsizes<br>for 6')          |  |
| 72-1/2" | 5' or 6'         | 7-1/2"  | 7"   | 1-5/8"     | 0.05" thick × 31                  |                           |                  |                                    |  |
| 72"     | 3', 4', 5' or 6' | 5"      | 7"   | 3-13/16"   | 5/8" square ×<br>0.05" thick × 15 | 2" square×<br>0.062 thick |                  | 1" square ×<br>0.072" thick ×<br>2 |  |
| 72-1/2" | 3', 4', 5' or 6  | 8-3/4"  | 8"   | 4"         | 1" square ×                       |                           |                  |                                    |  |
| 72-1/2" | 8'               | 8-3/4"  | 9"   | 4"         | 0.062" thick ×13                  | 2-1/2"<br>square          | 1-5/8" square ×  | 1-5/8" square<br>× 0.1" thick ×    |  |
| 72-1/2" | 3', 4', 5' or 6  | 8-3/4"  | 8"   | 1-1/2"     | 1" square ×                       | × 0.075"<br>thick         | 0.07" thick × 1  | 2 (3 Rail sizes<br>for 8')         |  |
| 72-1/2" | 8'               | 8-3/4"  | 9"   | 1-1/2"     | 0.062" thick × 27                 |                           |                  | ·                                  |  |