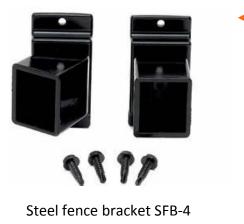

Steel fence bracket SFB-5

- Application: suitable for line, corner or end posts.
- Function: suitable for fixing to wall, timber or steel posts and columns.
- Self-drilling screw: #10 × 3/4".
- Requirement: 2 screws are needed to fasten a bracket.