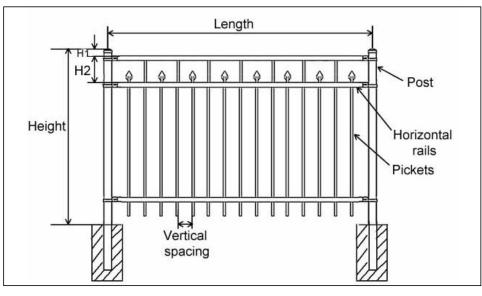

#### Types as the picture below

Wrought t iron fence - spear top

## Picture and dimension table

STOF-1 wrought iron fence – straight spear top

|         | τ                | able 1: | STOF | -1 Straigl | ht Spear Top - J                  | Aluminum                  | Fence            |                                    |  |
|---------|------------------|---------|------|------------|-----------------------------------|---------------------------|------------------|------------------------------------|--|
| Length  | Height           | H1      | H2   | Vertical   | Pickets                           | Post                      | Horizontal rails |                                    |  |
| Length  | neight           | пт      | ΠΖ   | Spacing    | FICKELS                           | FUSL                      | Top Rail         | Rail size                          |  |
| 72-1/2" | 3' or 4'         | 6-1/2"  | 7"   | 3-13/16"   | 5/8" square ×                     |                           |                  |                                    |  |
| 72-1/2" | 5' or 6'         | 7-1/2"  | 7"   | 3-13/16"   | 0.05" thick × 15                  | 2" square ×               | 1" square ×      | 1" square ×<br>0.062" thick ×      |  |
| 72-1/2" | 3' or 4'         | 6-1/2"  | 7"   | 1-5/8"     | 5/8" square ×                     | 0.06" thick               | 0.055" thick × 1 | 2 (3 Railsizes<br>for 6')          |  |
| 72-1/2" | 5' or 6'         | 7-1/2"  | 7"   | 1-5/8"     | 0.05" thick × 31                  |                           |                  |                                    |  |
| 72"     | 3', 4', 5' or 6' | 5"      | 7"   | 3-13/16"   | 5/8" square ×<br>0.05" thick × 15 | 2" square×<br>0.062 thick |                  | 1" square ×<br>0.072" thick ×<br>2 |  |
| 72-1/2" | 3', 4', 5' or 6  | 8-3/4"  | 8"   | 4"         | 1" square ×                       |                           |                  |                                    |  |
| 72-1/2" | 8'               | 8-3/4"  | 9"   | 4"         | 0.062" thick ×13                  | 2-1/2"<br>square          | 1-5/8" square ×  | 1-5/8" square<br>× 0.1" thick ×    |  |
| 72-1/2" | 3', 4', 5' or 6  | 8-3/4"  | 8"   | 1-1/2"     | 1" square ×                       | × 0.075"<br>thick         | 0.07" thick × 1  | 2 (3 Rail sizes<br>for 8')         |  |
| 72-1/2" | 8'               | 8-3/4"  | 9"   | 1-1/2"     | 0.062" thick × 27                 |                           |                  | ·                                  |  |