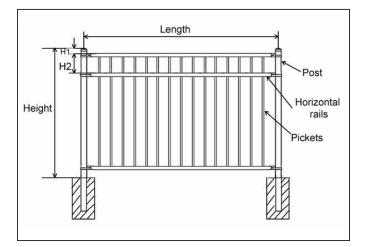

#### Types as the picture below

Wrought t iron fence - spear top

## Picture and dimension table

STOF-1 wrought iron fence – straight spear top

|         | τ                | able 1: | STOF | -1 Straigl | ht Spear Top - J                  | Aluminum                  | Fence            |                                    |  |
|---------|------------------|---------|------|------------|-----------------------------------|---------------------------|------------------|------------------------------------|--|
| Length  | Height           | H1      | H2   | Vertical   | Pickets                           | Post                      | Horizontal rails |                                    |  |
| Length  | neight           | пт      | ΠΖ   | Spacing    | FICKELS                           | FUSL                      | Top Rail         | Rail size                          |  |
| 72-1/2" | 3' or 4'         | 6-1/2"  | 7"   | 3-13/16"   | 5/8" square ×                     |                           |                  |                                    |  |
| 72-1/2" | 5' or 6'         | 7-1/2"  | 7"   | 3-13/16"   | 0.05" thick × 15                  | 2" square ×               | 1" square ×      | 1" square ×<br>0.062" thick ×      |  |
| 72-1/2" | 3' or 4'         | 6-1/2"  | 7"   | 1-5/8"     | 5/8" square ×                     | 0.06" thick               | 0.055" thick × 1 | 2 (3 Railsizes<br>for 6')          |  |
| 72-1/2" | 5' or 6'         | 7-1/2"  | 7"   | 1-5/8"     | 0.05" thick × 31                  |                           |                  |                                    |  |
| 72"     | 3', 4', 5' or 6' | 5"      | 7"   | 3-13/16"   | 5/8" square ×<br>0.05" thick × 15 | 2" square×<br>0.062 thick |                  | 1" square ×<br>0.072" thick ×<br>2 |  |
| 72-1/2" | 3', 4', 5' or 6  | 8-3/4"  | 8"   | 4"         | 1" square ×                       |                           |                  |                                    |  |
| 72-1/2" | 8'               | 8-3/4"  | 9"   | 4"         | 0.062" thick ×13                  | 2-1/2"<br>square          | 1-5/8" square ×  | 1-5/8" square<br>× 0.1" thick ×    |  |
| 72-1/2" | 3', 4', 5' or 6  | 8-3/4"  | 8"   | 1-1/2"     | 1" square ×                       | × 0.075"<br>thick         | 0.07" thick × 1  | 2 (3 Rail sizes<br>for 8')         |  |
| 72-1/2" | 8'               | 8-3/4"  | 9"   | 1-1/2"     | 0.062" thick × 27                 |                           |                  | ·                                  |  |