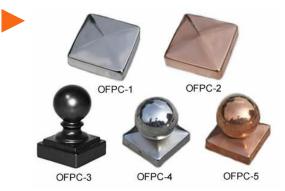

21   |                          | 1-3/4" × 14 ga             |

## III, Wrought iron fence accessories

#### Types as the picture below



- Material: aluminum, mild steel, wrought iron.
- Surface treatment: electric/hot-dip galvanized coating, spray paint, sandblasting, anti-rust oil PVC powder coating or UV-proof powder.
- Color: any color is available.
- Feature: easy to install, excellent anti-rust surface, durable and strong structure, elegant appearance.
- Sizes: suitable for 5/8", 3/4" or 1" pickets.

- Material: aluminum or quality steel.
- Surface treatment: chrome plated, brass plated, powder coating or others as your requirements.
- Color: any color is available.
- Feature: easy to install, a various kinds of color, ballshape or square, excellent anti-rust, elegant appearance.



Square or round wrought iron fence cap



Steel fence bracket SFB-1

#### Versatile for fasten to line, corner and end post.

- Self- drilling screw: #10 × 3/4".
- Carriage bolt: 1/4" × 1-1/2".
- Flange nut: 1/4".
- For line or corner: 2 brackets, 2 or 4 screws, 2 bolts and 2 nuts.
- For end: 1 bracket, 1 or 2 screws, 1 bolt and 1 nut.



Steel fence bracket SFB-2

Two-piece bracket Suitable for line posts.

- Self-drilling screw: #14 × 3/4".
- Carriage bolt: 1/4" × 1-1/2".
- Flange nut: 1/4".
- For line: 1 bracket, 2 screws, 2 bolts and 2 nuts.

#### Versatile for fasten to line, corner and end post.

- Self- drilling screw: #14 × 3/4".
- Carriage bolt: 1/4" × 1-1/2".
- Flange nut: 1/4".
- For line or corner: 2 brackets, 2 screws, 2 bolts and 2 nuts.
- For end: 1 bracket, 1 screw, 1 bol