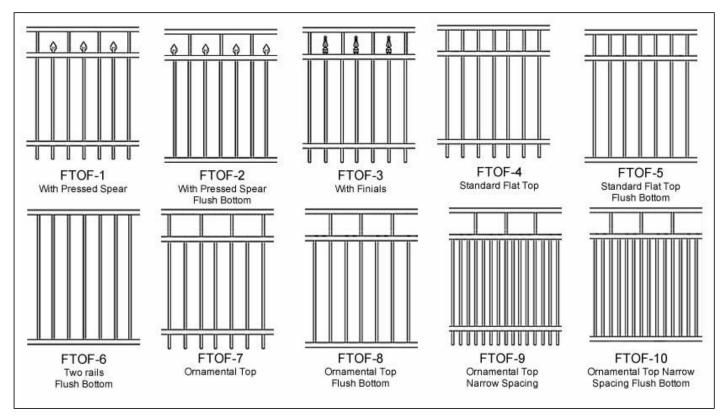

## Types as the picture below

Wrought iron fence - flat top

## Picture and dimension table

FTOF-1 wrought iron fence - finial and flat bar

## Table 15: FTOF-1 With Pressed Spear - Aluminum Fence

| Longth  | Usisht               | 114    | H2     | Vertical | Pickets         | Dest                              | Horizontal rails            |                                                              |  |
|---------|----------------------|--------|--------|----------|-----------------|-----------------------------------|-----------------------------|--------------------------------------------------------------|--|
| Length  | Height               | H1     | п2     | Spacing  | PICKELS         | Post                              | Top Rail                    | Rail size                                                    |  |
| 72-1/2" | 3', 4', 54"<br>or 5' | 1-1/2" | 7"     | 3-13/16" | 5/8" square     |                                   |                             |                                                              |  |
| 72-1/2" | 6'                   | 1-1/2" | 8"     | 3-13/16" | 0.05 thick × 15 | 2" square ×<br>0.06" thick<br>are | 1" square ×<br>0.055" thick | 1" square ×<br>0.082" thick × 2<br>(3 sizes rails for<br>6') |  |
| 72-1/2" | 3' <i>,</i> 4' or 5' | 1-1/2" | 7"     | 1-5/8"   | 5/8" square     |                                   |                             |                                                              |  |
| 72-1/2" | 6'                   | 1-1/2" | 8"     | 1-5/8"   | 0.05 thick × 31 |                                   |                             |                                                              |  |
| 72-1/2" | 4', 5' or 6'         | 1-1/2" | 8-1/4" | 4"       | 1" square 0.062 | 2-1/2" square                     | 1-5/8" square               | 1-5/8" square ×                                              |  |
| 72-1/2" | 8'                   | 1-1/2" | 9-1/4" | 4"       | thick × 13      | × 0.075" thick                    | × 0.07" thick               | 6 0.1" thick × 2 (3 sizes rails for 8')                      |  |

FTOF-3 Wrought iron fence with beautiful finials - flat top

|         | Table 17: FTOF-2 & 3 With Finials - Aluminum Fence |        |         |          |                                   |                           |                                 |                                                                 |  |  |  |
|---------|----------------------------------------------------|--------|---------|----------|-----------------------------------|---------------------------|---------------------------------|-----------------------------------------------------------------|--|--|--|
| Longth  | Hoight                                             | Ш1     | H2      | Vertical | Pickets                           | Doct                      | Horizor                         | ntal rails                                                      |  |  |  |
| Length  | Height                                             | H1     | Spacing |          | PICKELS                           | Post                      | Top Rail                        | Rail size                                                       |  |  |  |
| 72-1/2" | 4', 5' or 6'                                       | 2-1/8" | 5-3/8"  | 3-11/16" | 3/4" square ×<br>0.05" thick × 15 | 2" square ×<br>0.06 thick | 1" square ×<br>0.055" thick × 1 | 1-1/2" square ×<br>0.082" thick × 2<br>(3 Rail sizes for<br>6') |  |  |  |

FTOF-4 wrought iron fence without finials -flat top

FTOF-5 wrought iron without finial, bars flat top and flat bottom

|         | Table 19: FTOF-4 & 5 Standard Flat Top - Aluminum Fence |        |        |          |                 |                            |               |                                          |  |  |  |  |
|---------|---------------------------------------------------------|--------|--------|----------|-----------------|----------------------------|---------------|------------------------------------------|--|--|--|--|
| Length  | Height                                                  | H1     | H2     | Vertical | Pickets         | Post                       | Horiz         | ontal rails                              |  |  |  |  |
| Length  | пеідпі                                                  | пт     | ΠĽ     | Spacing  | FICKELS         | FUSL                       | Top Rail      | Rail size                                |  |  |  |  |
| 72-1/2" | 3', 4', 54"<br>or 5'                                    | 1-1/2" | 7"     | 3-13/16" | 5/8" square     |                            |               |                                          |  |  |  |  |
| 72-1/2" | 6'                                                      | 1-1/2" | 8"     | 3-13/16" | 0.05 thick × 15 | 2" square ×<br>0.06" thick | 1" square ×   | 1" square × 0.082"<br>thick × 2 (3 sizes |  |  |  |  |
| 72-1/2" | 3', 4' or 5'                                            | 1-1/2" | 7"     | 1-5/8"   | 5/8" square     |                            | 0.055" thick  | rails for 6')                            |  |  |  |  |
| 72-1/2" | 6'                                                      | 1-1/2" | 8"     | 1-5/8"   | 0.05 thick × 31 |                            |               |                                          |  |  |  |  |
| 72-1/2" | 4', 5' or 6'                                            | 2-1/2" | 8-1/4" | 4"       | 1" square 0.062 | 2-1/2"<br>square ×         | 1-5/8" square | 1-5/8" square ×<br>0.1" thick × 2 (3     |  |  |  |  |
| 72-1/2" | 8'                                                      | 2-1/2" | 9-1/4" | 4"       | thick × 13      | 0.075" thick               | × 0.07" thick | sizes rails for 8')                      |  |  |  |  |
| 72-1/2" | 4', 5' or 6'                                            | 2-1/2" | 8-1/4" | 1-1/2"   | 1" square 0.062 | 2-1/2"<br>square ×         | 1-5/8" square | 1-5/8" square ×                          |  |  |  |  |
| 72-1/2" | 8'                                                      | 2-1/2" | 9-1/4" | 1-1/2"   | thick × 27      | 0.075" thick               | × 0.07" thick |                                          |  |  |  |  |

FTOF-6 wrought iron fence with finial - two crossing bars

|         | Table 21: FTOF-6 Two Rails, Flush Bottom - Aluminum Fence |        |          |                                |                            |                             |                                 |  |  |  |  |
|---------|-----------------------------------------------------------|--------|----------|--------------------------------|----------------------------|-----------------------------|---------------------------------|--|--|--|--|
| Longth  |                                                           | 114    | Vertical | Diskota                        | Dect                       | Horizoi                     | ntal rails                      |  |  |  |  |
| Length  | Height                                                    | H1     | Spacing  | Pickets Post                   |                            | Top Rail                    | Rail size                       |  |  |  |  |
| 72-1/2" | 4'                                                        | 1-1/2" | 3-13/16" | 5/8" square<br>0.05 thick × 15 |                            | 1" square ×                 | 1" square ×                     |  |  |  |  |
| 72-1/2" | 6'                                                        | 1-1/2" | 3-13/16" | -                              | 2" square×<br>0.062" thick | 0.055" thick                | 0.082" thick                    |  |  |  |  |
| 71-1/8" | 4'                                                        | 1-1/2" | 3-13/16" | 5/8" square<br>0.05 thick × 31 |                            | 1" square ×<br>0.072" thick | 1-1/2" square ×<br>0.080" thick |  |  |  |  |

FTOF-7 flat top, flat bottom

FTOF-9 narrow vertical space, vertical bar crossing the horizontal bar at the bottom

FTOF-8 flat top, vertical bar crossing the horizontal bar at the bottom

FTOF-10 narrow vertical space, flat bottom