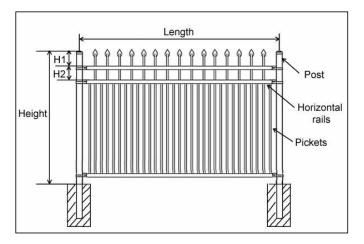

FTOF-4 wrought iron fence without finials -flat top

FTOF-5 wrought iron without finial, bars flat top and flat bottom

|         | Table 19: FTOF-4 & 5 Standard Flat Top - Aluminum Fence |        |        |          |                 |                            |               |                                          |  |  |  |  |
|---------|---------------------------------------------------------|--------|--------|----------|-----------------|----------------------------|---------------|------------------------------------------|--|--|--|--|
| Length  | Height                                                  | H1     | H2     | Vertical | Pickets         | Post                       | Horiz         | ontal rails                              |  |  |  |  |
| Length  | пеідпі                                                  | пт     | ΠĽ     | Spacing  | FICKELS         | FUSL                       | Top Rail      | Rail size                                |  |  |  |  |
| 72-1/2" | 3', 4', 54"<br>or 5'                                    | 1-1/2" | 7"     | 3-13/16" | 5/8" square     |                            |               |                                          |  |  |  |  |
| 72-1/2" | 6'                                                      | 1-1/2" | 8"     | 3-13/16" | 0.05 thick × 15 | 2" square ×<br>0.06" thick | 1" square ×   | 1" square × 0.082"<br>thick × 2 (3 sizes |  |  |  |  |
| 72-1/2" | 3', 4' or 5'                                            | 1-1/2" | 7"     | 1-5/8"   | 5/8" square     |                            | 0.055" thick  | rails for 6')                            |  |  |  |  |
| 72-1/2" | 6'                                                      | 1-1/2" | 8"     | 1-5/8"   | 0.05 thick × 31 |                            |               |                                          |  |  |  |  |
| 72-1/2" | 4', 5' or 6'                                            | 2-1/2" | 8-1/4" | 4"       | 1" square 0.062 | 2-1/2"<br>square ×         | 1-5/8" square | 1-5/8" square ×<br>0.1" thick × 2 (3     |  |  |  |  |
| 72-1/2" | 8'                                                      | 2-1/2" | 9-1/4" | 4"       | thick × 13      | 0.075" thick               | × 0.07" thick | sizes rails for 8')                      |  |  |  |  |
| 72-1/2" | 4', 5' or 6'                                            | 2-1/2" | 8-1/4" | 1-1/2"   | 1" square 0.062 | 2-1/2"<br>square ×         | 1-5/8" square | 1-5/8" square ×                          |  |  |  |  |
| 72-1/2" | 8'                                                      | 2-1/2" | 9-1/4" | 1-1/2"   | thick × 27      | 0.075" thick               | × 0.07" thick |                                          |  |  |  |  |

|        | Table 20: FTOF-4 & 5 Standard Flat Top - Steel / Wrought Iron Fence |        |        |                     |                             |                             |                              |  |  |  |  |  |
|--------|---------------------------------------------------------------------|--------|--------|---------------------|-----------------------------|-----------------------------|------------------------------|--|--|--|--|--|
| Length | Height                                                              | H1     | H2     | Vertical<br>Spacing | Pickets                     | Post                        | Horizontal rails             |  |  |  |  |  |
| 96"    | 3', 3-1/2', 4',<br>5' or 6'                                         | 1-1/2" | 5"     | 3-3/4"              | 5/8" square ×<br>18 ga × 21 | 2" square ×<br>16 ga        | 1-1/4" × 15/16" ×<br>× 14 ga |  |  |  |  |  |
| 96"    | 3', 3-1/2', 4',<br>5' or 6'                                         | 1-1/8" | 5-1/2" | 3-15/16"            | 3/4" square ×<br>18 ga × 21 | 2-1/2"<br>square × 16<br>ga | 1-1/2" × 14 ga               |  |  |  |  |  |
| 96"    | 7' or 8'                                                            | 1-1/8" | 5-1/2" | 3-15/16"            | 3/4" square ×<br>14 ga × 21 | 2-1/2"<br>square × 14<br>ga | 1-1/2" × 14 ga               |  |  |  |  |  |
| 96"    | 3', 3-1/2', 4',<br>5', 6', 7' or 8'                                 | 1"     | 9-3/4" | 3-3/4"              | 1" square × 14<br>ga × 21   | -                           | 1-3/4" × 14 ga               |  |  |  |  |  |