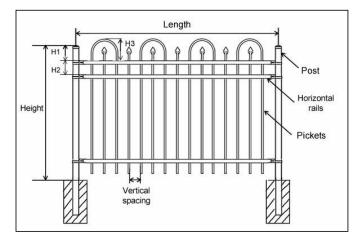

## Types as the picture below

Wrought iron fence - flat top

## Picture and dimension table

FTOF-1 wrought iron fence - finial and flat bar