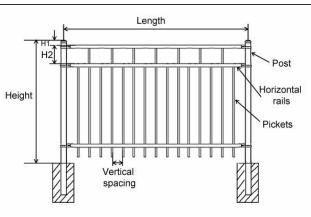

#### Types as the picture below

Wrought t iron fence - spear top

## Picture and dimension table

STOF-1 wrought iron fence – straight spear top

|         | τ                | able 1: | STOF | -1 Straigl | ht Spear Top - J                  | Aluminum                  | Fence            |                                    |  |
|---------|------------------|---------|------|------------|-----------------------------------|---------------------------|------------------|------------------------------------|--|
| Length  | Height           | H1      | H2   | Vertical   | Pickets                           | Post                      | Horizontal rails |                                    |  |
| Length  | neight           | пт      | ΠΖ   | Spacing    | FICKELS                           | FUSL                      | Top Rail         | Rail size                          |  |
| 72-1/2" | 3' or 4'         | 6-1/2"  | 7"   | 3-13/16"   | 5/8" square ×                     |                           |                  |                                    |  |
| 72-1/2" | 5' or 6'         | 7-1/2"  | 7"   | 3-13/16"   | 0.05" thick × 15                  | 2" square ×               | 1" square ×      | 1" square ×<br>0.062" thick ×      |  |
| 72-1/2" | 3' or 4'         | 6-1/2"  | 7"   | 1-5/8"     | 5/8" square ×                     | 0.06" thick               | 0.055" thick × 1 | 2 (3 Railsizes<br>for 6')          |  |
| 72-1/2" | 5' or 6'         | 7-1/2"  | 7"   | 1-5/8"     | 0.05" thick × 31                  |                           |                  |                                    |  |
| 72"     | 3', 4', 5' or 6' | 5"      | 7"   | 3-13/16"   | 5/8" square ×<br>0.05" thick × 15 | 2" square×<br>0.062 thick |                  | 1" square ×<br>0.072" thick ×<br>2 |  |
| 72-1/2" | 3', 4', 5' or 6  | 8-3/4"  | 8"   | 4"         | 1" square ×                       |                           |                  |                                    |  |
| 72-1/2" | 8'               | 8-3/4"  | 9"   | 4"         | 0.062" thick ×13                  | 2-1/2"<br>square          | 1-5/8" square ×  | 1-5/8" square<br>× 0.1" thick ×    |  |
| 72-1/2" | 3', 4', 5' or 6  | 8-3/4"  | 8"   | 1-1/2"     | 1" square ×                       | × 0.075"<br>thick         | 0.07" thick × 1  | 2 (3 Rail sizes<br>for 8')         |  |
| 72-1/2" | 8'               | 8-3/4"  | 9"   | 1-1/2"     | 0.062" thick × 27                 |                           |                  | ·                                  |  |