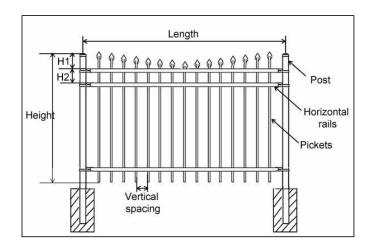

#### Types as the picture below

Wrought t iron fence - spear top

## Picture and dimension table

STOF-1 wrought iron fence – straight spear top

|         | τ                | able 1: | STOF | -1 Straigl | ht Spear Top - J                  | Aluminum                  | Fence            |                                    |  |
|---------|------------------|---------|------|------------|-----------------------------------|---------------------------|------------------|------------------------------------|--|
| Length  | Height           | H1      | H2   | Vertical   | Pickets                           | Post                      | Horizontal rails |                                    |  |
| Length  | neight           | пт      | ΠΖ   | Spacing    | FICKELS                           | FUSL                      | Top Rail         | Rail size                          |  |
| 72-1/2" | 3' or 4'         | 6-1/2"  | 7"   | 3-13/16"   | 5/8" square ×                     |                           |                  |                                    |  |
| 72-1/2" | 5' or 6'         | 7-1/2"  | 7"   | 3-13/16"   | 0.05" thick × 15                  | 2" square ×               | 1" square ×      | 1" square ×<br>0.062" thick ×      |  |
| 72-1/2" | 3' or 4'         | 6-1/2"  | 7"   | 1-5/8"     | 5/8" square ×                     | 0.06" thick               | 0.055" thick × 1 | 2 (3 Railsizes<br>for 6')          |  |
| 72-1/2" | 5' or 6'         | 7-1/2"  | 7"   | 1-5/8"     | 0.05" thick × 31                  |                           |                  |                                    |  |
| 72"     | 3', 4', 5' or 6' | 5"      | 7"   | 3-13/16"   | 5/8" square ×<br>0.05" thick × 15 | 2" square×<br>0.062 thick |                  | 1" square ×<br>0.072" thick ×<br>2 |  |
| 72-1/2" | 3', 4', 5' or 6  | 8-3/4"  | 8"   | 4"         | 1" square ×                       |                           |                  |                                    |  |
| 72-1/2" | 8'               | 8-3/4"  | 9"   | 4"         | 0.062" thick ×13                  | 2-1/2"<br>square          | 1-5/8" square ×  | 1-5/8" square<br>× 0.1" thick ×    |  |
| 72-1/2" | 3', 4', 5' or 6  | 8-3/4"  | 8"   | 1-1/2"     | 1" square ×                       | × 0.075"<br>thick         | 0.07" thick × 1  | 2 (3 Rail sizes<br>for 8')         |  |
| 72-1/2" | 8'               | 8-3/4"  | 9"   | 1-1/2"     | 0.062" thick × 27                 |                           |                  | ·                                  |  |