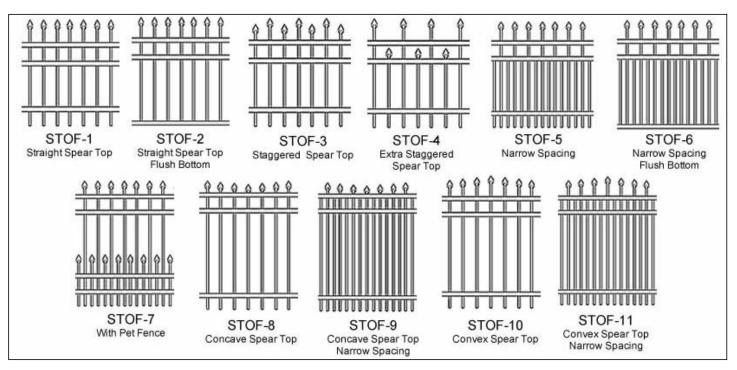

#### Types as the picture below

Wrought t iron fence - spear top

## Picture and dimension table

STOF-1 wrought iron fence – straight spear top

|         | τ                | able 1: | STOF | -1 Straigl | ht Spear Top - J                  | Aluminum                  | Fence            |                                    |  |
|---------|------------------|---------|------|------------|-----------------------------------|---------------------------|------------------|------------------------------------|--|
| Length  | Height           | H1      | H2   | Vertical   | Pickets                           | Post                      | Horizontal rails |                                    |  |
| Length  | neight           | пт      | ΠΖ   | Spacing    | FICKELS                           | FUSL                      | Top Rail         | Rail size                          |  |
| 72-1/2" | 3' or 4'         | 6-1/2"  | 7"   | 3-13/16"   | 5/8" square ×                     |                           |                  |                                    |  |
| 72-1/2" | 5' or 6'         | 7-1/2"  | 7"   | 3-13/16"   | 0.05" thick × 15                  | 2" square ×               | 1" square ×      | 1" square ×<br>0.062" thick ×      |  |
| 72-1/2" | 3' or 4'         | 6-1/2"  | 7"   | 1-5/8"     | 5/8" square ×                     | 0.06" thick               | 0.055" thick × 1 | 2 (3 Railsizes<br>for 6')          |  |
| 72-1/2" | 5' or 6'         | 7-1/2"  | 7"   | 1-5/8"     | 0.05" thick × 31                  |                           |                  |                                    |  |
| 72"     | 3', 4', 5' or 6' | 5"      | 7"   | 3-13/16"   | 5/8" square ×<br>0.05" thick × 15 | 2" square×<br>0.062 thick |                  | 1" square ×<br>0.072" thick ×<br>2 |  |
| 72-1/2" | 3', 4', 5' or 6  | 8-3/4"  | 8"   | 4"         | 1" square ×                       |                           |                  |                                    |  |
| 72-1/2" | 8'               | 8-3/4"  | 9"   | 4"         | 0.062" thick ×13                  | 2-1/2"<br>square          | 1-5/8" square ×  | 1-5/8" square<br>× 0.1" thick ×    |  |
| 72-1/2" | 3', 4', 5' or 6  | 8-3/4"  | 8"   | 1-1/2"     | 1" square ×                       | × 0.075"<br>thick         | 0.07" thick × 1  | 2 (3 Rail sizes<br>for 8')         |  |
| 72-1/2" | 8'               | 8-3/4"  | 9"   | 1-1/2"     | 0.062" thick × 27                 |                           |                  | ·                                  |  |

STOF-2 wrought iron fence - straight spear top, flush bottom

|         | Table 3: STOF-2 Straight Spear Top, Flush bottom - Aluminum Fence |        |        |          |                                   |                            |                                 |                                                              |  |  |  |  |
|---------|-------------------------------------------------------------------|--------|--------|----------|-----------------------------------|----------------------------|---------------------------------|--------------------------------------------------------------|--|--|--|--|
| Length  | Height                                                            | H1     | H2     | Vertical | Pickets                           | Post                       | Horizontal rails                |                                                              |  |  |  |  |
| Length  | neigin                                                            | пт     | п      | Spacing  | FICKELS                           | PUSI                       | Top Rail                        | Rail size                                                    |  |  |  |  |
| 72-1/2" | 4', 5' or 6'                                                      | 6-1/8" | 5-3/8" | 3-11/16" | 3/4" square ×<br>0.05" thick × 15 | 2" square ×<br>0.06 thick  | 1" square ×<br>0.055" thick × 1 | 1-1/2" square ×<br>0.082" thick × 2<br>(3 Rail sizes for 6') |  |  |  |  |
| 72"     | 3', 4', 5' or<br>6'                                               | 5"     | 7"     | 3-13/16" | 3/4" square ×<br>0.05" thick × 15 | 2" square ×<br>0.062 thick | 1" square ×<br>0.062" thick × 1 | 1" square × 0.072"<br>thick × 2                              |  |  |  |  |

STOF-3 wrought iron fence - staggered spear top

|         | Table 5: STOF-3 Staggered Spear Top - Aluminum Fence |        |    |          |                   |                         |                  |                                         |  |  |  |
|---------|------------------------------------------------------|--------|----|----------|-------------------|-------------------------|------------------|-----------------------------------------|--|--|--|
| Longth  | Usiaht                                               | 114    | H2 | Vertical | cal Biskets       | Dest                    | Horizontal rails |                                         |  |  |  |
| Length  | Height                                               | H1     | п2 | Spacing  | Pickets           | Post                    | Top Rail         | Rail size                               |  |  |  |
| 72-1/2" | 3' or 4'                                             | 6-1/2" | 7" | 3-13/16" | 5/8" square ×     | 2" square ×             | 1" square ×      | 1" square × 0.062"<br>thick × 2 (3 Rail |  |  |  |
| 72-1/2" | 5' or 6'                                             | 7-1/2" | 7" | 3-13/16" | 0.05" thick × 15  | 0.06 thick              | 0.055" thick × 1 | sizes for 6')                           |  |  |  |
| 71-1/2" | 4' <i>,</i> 5' or<br>6' , 8'                         | 8-3/4" | 8" | 4"       | 1" square ×       | 2-1/2"                  | 1-5/8" square ×  | 1-5/8" square ×<br>0.1" thick × 2       |  |  |  |
| 71-1/2" | 8'                                                   | 8-3/4" | 9" | 4"       | 0.062" thick × 13 | square ×<br>0.075 thick | 0.07" thick × 1  | (3 Rail sizes for<br>8')                |  |  |  |

STOF-4 wrought iron fence - extra staggered spear top

|         | Table 7: STOF-4 Extra Staggered Spear Top - Aluminum Fence |        |    |          |             |                  |              |                                         |  |  |  |
|---------|------------------------------------------------------------|--------|----|----------|-------------|------------------|--------------|-----------------------------------------|--|--|--|
| Longth  | Usiaht                                                     | 114    | H2 | Vertical | Pickets     | Dect             | Horiz        | izontal rails                           |  |  |  |
| Length  | Height                                                     | H1     | п2 | Spacing  | PICKELS     | Post             | Top Rail     | Rail size                               |  |  |  |
| 72-1/2" | 3' or 4'                                                   | 6-1/2" | 7" | 3-13/16" | 2" square × | 1" square ×      | 1" square ×  | 1" square × 0.062"<br>thick × 2 (3 Rail |  |  |  |
| 72-1/2" | 5' or 6'                                                   | 7-1/2" | 7" | 3-13/16" | 0.06 thick  | 0.055" thick × 1 | 0.055" thick | sizes for 6')                           |  |  |  |

STOF-5 wrought iron fence - narrow vertical space

STOF-6 wrought iron fence - narrow spacing, flush bottom

|                                           | Table 9: STOF-5 & 6 Narrow Spacing - Aluminum Fence |    |    |         |                                   |                            |                                 |                                 |  |  |  |
|-------------------------------------------|-----------------------------------------------------|----|----|---------|-----------------------------------|----------------------------|---------------------------------|---------------------------------|--|--|--|
| Length Height H1 H2 Vertical Pickets Post |                                                     |    |    |         |                                   |                            |                                 | Horizontal rails                |  |  |  |
| Length                                    | Height                                              | пт | п∠ | Spacing | FICKELS                           | Post                       | Top Rail                        | Rail size                       |  |  |  |
| 72-1/2"                                   | 3', 4', 5' or 6'                                    | 5" | 7" | 1-5/8"  | 5/8" square ×<br>0.05" thick × 31 | 2" square ×<br>0.062 thick | 1" square ×<br>0.062" thick × 1 | 1" square ×<br>0.067" thick × 2 |  |  |  |

STOF-7 wrought iron fence – adding dwarf pet bars

|        | Table 10: STOF-7 With Adding Pet Fence - Aluminum Fence |        |    |        |     |          |                                        |                                       |                                |                             |  |  |
|--------|---------------------------------------------------------|--------|----|--------|-----|----------|----------------------------------------|---------------------------------------|--------------------------------|-----------------------------|--|--|
| Longth | Usiaht                                                  |        | Н2 | H3     | H24 | Vertical | Dickota                                | Dest                                  | Horizontal rails               |                             |  |  |
| Length | Height                                                  | H1     | п2 | пэ     | п24 | Spacing  | Pickets                                | Post                                  | Top Rail                       | Rail size                   |  |  |
| 6'     | 3', 3-1/2',<br>4', 5' or 6'                             | 4-1/2" | 6" | 5-1/2" | 16" | 3-13/16" | 5/8" ×0.05"<br>or 1" ×5/8"<br>× 0.062" | 2" square,<br>0.06" or<br>0.08" thick | 1-1/8" × 1"<br>× 0.062"        | 1-1/8" × 1" ×<br>0.082"     |  |  |
| 6'     | 3', 3-1/2',<br>4', 5' or 6'                             | 4-1/2" | 6" | 5-1/2" | 16" | 3-13/16" | 3/4" ×<br>0.055"                       | 2" square,<br>0.08" or<br>0.1" thick  | 1-3/8" ×<br>1-1/4" ×<br>0.065" | 1-3/8" × 1-1/4"<br>× 0.088" |  |  |
| 6'     | 3', 3-1/2',<br>4', 5' or 6'                             | 4-1/2" | 6" | 5-1/2" | 16" | 3-13/16" | 1" × 0.062"                            | 2" square,<br>0.1" thick              | 1-5/8" ×<br>1-15/8" ×<br>0.07" | 1-5/8" ×<br>1-15/8" × 0.1"  |  |  |

STOP-8 wrought iron fence – concave

STOF- 10 wrought iron fence – concave spear top, narrowspace

STOF-9 wrought iron fence – concave spear top

STOF-11 wrought iron fence – convex spear top

|        | Table 11: STOF-8, 9, 10 & 11 Concave Spear Top - Aluminum Fence |           |    |          |                                       |                                    |                             |                             |  |  |  |  |
|--------|-----------------------------------------------------------------|-----------|----|----------|---------------------------------------|------------------------------------|-----------------------------|-----------------------------|--|--|--|--|
| Longth | Height                                                          | oiaht 111 |    | Vertical | Diskata                               | Post                               | Horizontal rails            |                             |  |  |  |  |
| Length | пеідпі                                                          | H1        | H2 | Spacing  | Pickets                               | POST                               | Top Rail                    | Rail size                   |  |  |  |  |
| 6'     | 3', 3-1/2',<br>4', 5' or 6'                                     | 5-1/4"    | 6" | 3-13/16" | 5/8" × 0.05" or 1"<br>× 5/8" × 0.062" | 2" square, 0.06"<br>or 0.08" thick | 1-1/8" × 1" ×<br>0.062"     | 1-1/8" × 1" ×<br>0.082"     |  |  |  |  |
| 6'     | 3', 3-1/2',<br>4', 5' or 6'                                     | 5-1/4"    | 6" | 3-13/16" | 3/4" × 0.055"                         | 2" square, 0.08"<br>or 0.1" thick  | 1-3/8" × 1-1/4"<br>× 0.065" | 1-3/8" × 1-1/4"<br>× 0.088" |  |  |  |  |
| 6'     | 3', 3-1/2',<br>4', 5' or 6'                                     | 5-1/4"    | 6" | 3-13/16" | 1" × 0.062"                           | 2" square, 0.1"<br>thick           | 1-5/8" ×<br>1-15/8" × 0.07" | 1-5/8" ×<br>1-15/8" × 0.1"  |  |  |  |  |