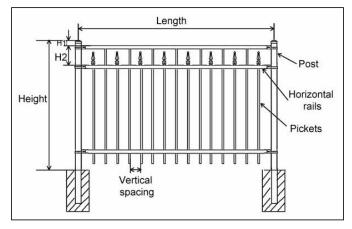

## Types as the picture below

Wrought iron fence - flat top

## Picture and dimension table

FTOF-1 wrought iron fence - finial and flat bar