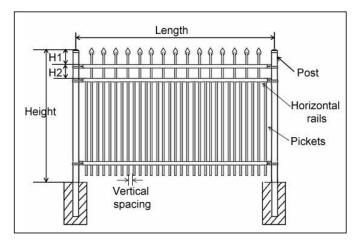

## Types as the picture below

Wrought iron fence - flat top

## Picture and dimension table

FTOF-1 wrought iron fence - finial and flat bar

## Table 15: FTOF-1 With Pressed Spear - Aluminum Fence

| Longth  | Usisht               | 114    | H2     | Vertical | Pickets         | Dest                              | Horizontal rails            |                                                              |  |
|---------|----------------------|--------|--------|----------|-----------------|-----------------------------------|-----------------------------|--------------------------------------------------------------|--|
| Length  | Height               | H1     | п2     | Spacing  | PICKELS         | Post                              | Top Rail                    | Rail size                                                    |  |
| 72-1/2" | 3', 4', 54"<br>or 5' | 1-1/2" | 7"     | 3-13/16" | 5/8" square     |                                   |                             |                                                              |  |
| 72-1/2" | 6'                   | 1-1/2" | 8"     | 3-13/16" | 0.05 thick × 15 | 2" square ×<br>0.06" thick<br>are | 1" square ×<br>0.055" thick | 1" square ×<br>0.082" thick × 2<br>(3 sizes rails for<br>6') |  |
| 72-1/2" | 3' <i>,</i> 4' or 5' | 1-1/2" | 7"     | 1-5/8"   | 5/8" square     |                                   |                             |                                                              |  |
| 72-1/2" | 6'                   | 1-1/2" | 8"     | 1-5/8"   | 0.05 thick × 31 |                                   |                             |                                                              |  |
| 72-1/2" | 4', 5' or 6'         | 1-1/2" | 8-1/4" | 4"       | 1" square 0.062 | 2-1/2" square                     | 1-5/8" square               | 1-5/8" square ×                                              |  |
| 72-1/2" | 8'                   | 1-1/2" | 9-1/4" | 4"       | thick × 13      | × 0.075" thick                    | × 0.07" thick               | 6 0.1" thick × 2 (3 sizes rails for 8')                      |  |

#### Table 16: FTOF-1 With Pressed Spear - Steel / Wrought Iron Fence

| Length | Height                              | H1     | H2                  | Vertical<br>Spacing | Pickets                     | Post                        | Horizontal rails             |
|--------|-------------------------------------|--------|---------------------|---------------------|-----------------------------|-----------------------------|------------------------------|
| 96"    | 3', 3-1/2', 4',<br>5' or 6'         | 1-1/2" | 7' or 8'            | 3-3/4"              | 5/8" square ×<br>18 ga × 21 | 2" square ×<br>16 ga        | 1-1/4" × 15/16" ×<br>× 14 ga |
| 96"    | 3', 3-1/2', 4',<br>5' or 6'         | 1-1/8" | 7"                  | 3-15/16"            | 5/8" square ×<br>18 ga × 21 | 2-1/2"<br>square × 16<br>ga | 1-1/2" × 14 ga               |
| 96"    | 7' or 8'                            | 1-1/8" | 8"                  | 3-15/16"            | 5/8" square ×<br>18 ga × 21 | 2-1/2"<br>square × 14<br>ga | 1-1/2" × 14 ga               |
| 96"    | 3', 3-1/2', 4',<br>5', 6', 7' or 8' | 1"     | 8-1/4" or<br>9-1/4" | 3-3/4"              | 1" square × 14<br>ga × 21   | -                           | 1-3/4" × 14 ga               |