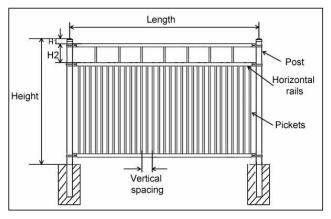

## Types as the picture below

Wrought iron fence - flat top

## Picture and dimension table

FTOF-1 wrought iron fence - finial and flat bar