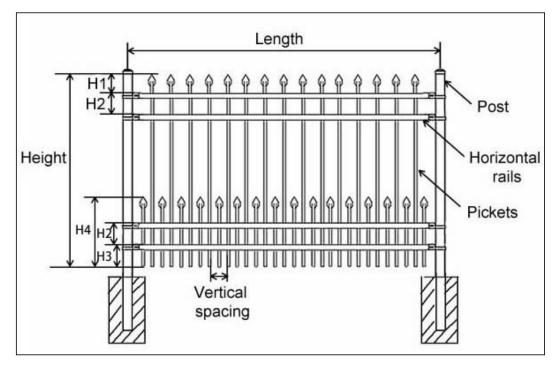

STOF-7 wrought iron fence – adding dwarf pet bars

|        | Table 10: STOF-7 With Adding Pet Fence - Aluminum Fence |        |    |        |     |          |                                        |                                       |                                |                             |  |  |
|--------|---------------------------------------------------------|--------|----|--------|-----|----------|----------------------------------------|---------------------------------------|--------------------------------|-----------------------------|--|--|
| Longth | Usiaht                                                  |        | Н2 | H3     | H24 | Vertical | Dickota                                | Dest                                  | Horizontal rails               |                             |  |  |
| Length | Height                                                  | H1     | п2 | пэ     | п24 | Spacing  | Pickets                                | Post                                  | Top Rail                       | Rail size                   |  |  |
| 6'     | 3', 3-1/2',<br>4', 5' or 6'                             | 4-1/2" | 6" | 5-1/2" | 16" | 3-13/16" | 5/8" ×0.05"<br>or 1" ×5/8"<br>× 0.062" | 2" square,<br>0.06" or<br>0.08" thick | 1-1/8" × 1"<br>× 0.062"        | 1-1/8" × 1" ×<br>0.082"     |  |  |
| 6'     | 3', 3-1/2',<br>4', 5' or 6'                             | 4-1/2" | 6" | 5-1/2" | 16" | 3-13/16" | 3/4" ×<br>0.055"                       | 2" square,<br>0.08" or<br>0.1" thick  | 1-3/8" ×<br>1-1/4" ×<br>0.065" | 1-3/8" × 1-1/4"<br>× 0.088" |  |  |
| 6'     | 3', 3-1/2',<br>4', 5' or 6'                             | 4-1/2" | 6" | 5-1/2" | 16" | 3-13/16" | 1" × 0.062"                            | 2" square,<br>0.1" thick              | 1-5/8" ×<br>1-15/8" ×<br>0.07" | 1-5/8" ×<br>1-15/8" × 0.1"  |  |  |