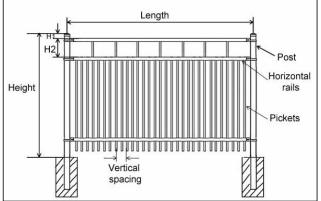

## Types as the picture below

Wrought iron fence - flat top

## Picture and dimension table

FTOF-1 wrought iron fence - finial and flat bar