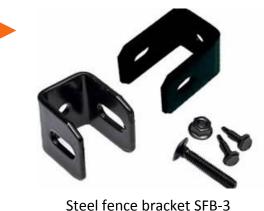

Steel fence bracket SFB-3

- **Application:** swivel bracket for horizontal angles other than 90°.
- Function: suitable for being fixed to wall, timber post, steel posts and columns.
- Self-drilling screw: #10 × 3/4".
- Requirement: 2 screws are needed to fasten a bracket.