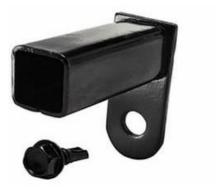

Square or round wrought iron fence cap

Steel fence bracket SFB-1

#### Versatile for fasten to line, corner and end post.

- Self- drilling screw: #10 × 3/4".
- Carriage bolt: 1/4" × 1-1/2".
- Flange nut: 1/4".
- For line or corner: 2 brackets, 2 or 4 screws, 2 bolts and 2 nuts.
- For end: 1 bracket, 1 or 2 screws, 1 bolt and 1 nut.