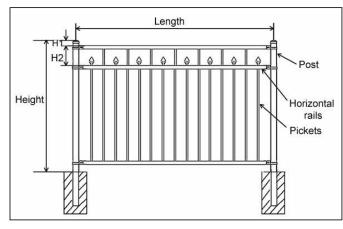

## Types as the picture below

Wrought iron fence - flat top

## Picture and dimension table

FTOF-1 wrought iron fence - finial and flat bar