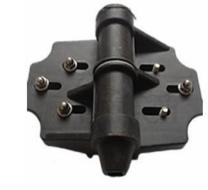

Steel fence bracket SFB-3

- **Application:** swivel bracket for horizontal angles other than 90°.
- Function: suitable for being fixed to wall, timber post, steel posts and columns.
- Self-drilling screw: #10 × 3/4".
- Requirement: 2 screws are needed to fasten a bracket.