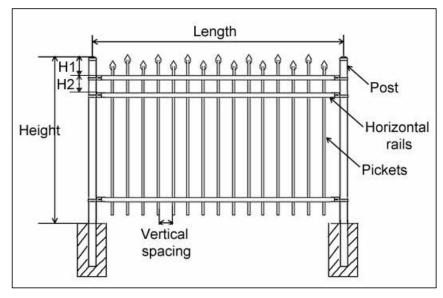

#### Types as the picture below

Wrought t iron fence - spear top

## Picture and dimension table

STOF-1 wrought iron fence – straight spear top

|         | τ                | able 1: | STOF | -1 Straigl | ht Spear Top - J                  | Aluminum                  | Fence            |                                    |  |
|---------|------------------|---------|------|------------|-----------------------------------|---------------------------|------------------|------------------------------------|--|
| Length  | Height           | H1      | H2   | Vertical   | Pickets                           | Post                      | Horizontal rails |                                    |  |
| Length  | neight           | пт      | ΠΖ   | Spacing    | FICKELS                           | FUSL                      | Top Rail         | Rail size                          |  |
| 72-1/2" | 3' or 4'         | 6-1/2"  | 7"   | 3-13/16"   | 5/8" square ×                     |                           |                  |                                    |  |
| 72-1/2" | 5' or 6'         | 7-1/2"  | 7"   | 3-13/16"   | 0.05" thick × 15                  | 2" square ×               | 1" square ×      | 1" square ×<br>0.062" thick ×      |  |
| 72-1/2" | 3' or 4'         | 6-1/2"  | 7"   | 1-5/8"     | 5/8" square ×                     | 0.06" thick               | 0.055" thick × 1 | 2 (3 Railsizes<br>for 6')          |  |
| 72-1/2" | 5' or 6'         | 7-1/2"  | 7"   | 1-5/8"     | 0.05" thick × 31                  |                           |                  |                                    |  |
| 72"     | 3', 4', 5' or 6' | 5"      | 7"   | 3-13/16"   | 5/8" square ×<br>0.05" thick × 15 | 2" square×<br>0.062 thick |                  | 1" square ×<br>0.072" thick ×<br>2 |  |
| 72-1/2" | 3', 4', 5' or 6  | 8-3/4"  | 8"   | 4"         | 1" square ×                       |                           |                  |                                    |  |
| 72-1/2" | 8'               | 8-3/4"  | 9"   | 4"         | 0.062" thick ×13                  | 2-1/2"<br>square          | 1-5/8" square ×  | 1-5/8" square<br>× 0.1" thick ×    |  |
| 72-1/2" | 3', 4', 5' or 6  | 8-3/4"  | 8"   | 1-1/2"     | 1" square ×                       | × 0.075"<br>thick         | 0.07" thick × 1  | 2 (3 Rail sizes<br>for 8')         |  |
| 72-1/2" | 8'               | 8-3/4"  | 9"   | 1-1/2"     | 0.062" thick × 27                 |                           |                  | ·                                  |  |

|        | Table 2: STOF-1 Straight Spear Top - Steel / Wrought Iron Fence |        |        |                     |                             |                          |                            |  |  |  |  |  |
|--------|-----------------------------------------------------------------|--------|--------|---------------------|-----------------------------|--------------------------|----------------------------|--|--|--|--|--|
| Length | Height                                                          | H1     | H2     | Vertical<br>Spacing | Pickets                     | Post                     | Horizontal rails           |  |  |  |  |  |
| 96"    | 3', 3-1/2',<br>4', 5' or 6'                                     | 5-3/4" | 5"     | 3-3/4"              | 5/8" square ×<br>18 ga × 21 | 2" square × 16<br>ga     | 1-1/4" × 15/16"<br>× 14 ga |  |  |  |  |  |
| 96"    | 3', 3-1/2',<br>4', 5' or 6'                                     | 6"     | 5-1/2" | 3-15/16"            | 3/4" square ×<br>18 ga × 21 | 2-1/2" square ×<br>16 ga | 1-1/2" × 14 ga             |  |  |  |  |  |
| 96"    | 7' or 8'                                                        | 6"     | 5-1/2" | 3-15/16"            | 3/4" square ×<br>18 ga × 21 | 2-1/2" square ×<br>16 ga | 1-1/2" × 14 ga             |  |  |  |  |  |
| 96"    | 3', 3-1/2',<br>4', 5', 6', 7'<br>or 8'                          | 6"     | 9-3/4" | 3-3/4"              | 1" square ×<br>14 ga × 21   | -                        | 1-3/4" × 14 ga             |  |  |  |  |  |