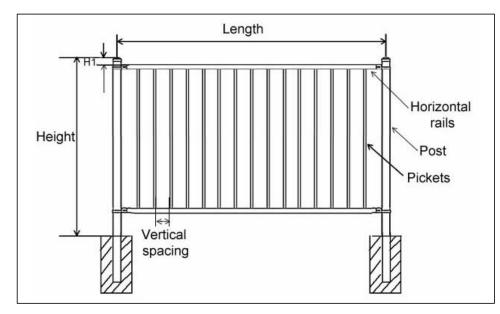

## Types as the picture below

Wrought iron fence - flat top

## Picture and dimension table

FTOF-1 wrought iron fence - finial and flat bar