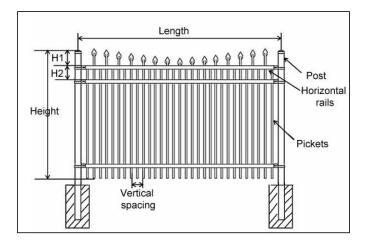

## I, Wrought iron fence with finial

#### Types as the picture below

Wrought t iron fence - spear top