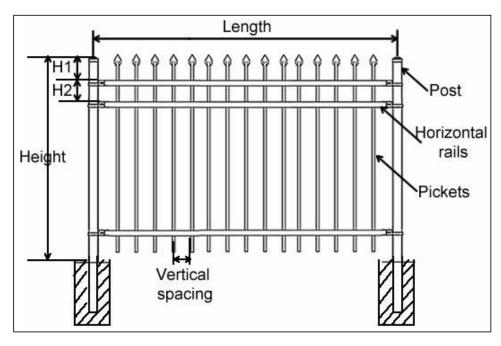

## Picture and dimension table

STOF-1 wrought iron fence – straight spear top

|         | τ                | able 1: | STOF | -1 Straigl | ht Spear Top - J                  | Aluminum                  | Fence            |                                    |  |
|---------|------------------|---------|------|------------|-----------------------------------|---------------------------|------------------|------------------------------------|--|
| Length  | Height           | H1      | H2   | Vertical   | Pickets                           | Post                      | Horizontal rails |                                    |  |
| Length  | neight           | пт      | ΠΖ   | Spacing    | FICKELS                           | FUSL                      | Top Rail         | Rail size                          |  |
| 72-1/2" | 3' or 4'         | 6-1/2"  | 7"   | 3-13/16"   | 5/8" square ×                     |                           |                  |                                    |  |
| 72-1/2" | 5' or 6'         | 7-1/2"  | 7"   | 3-13/16"   | 0.05" thick × 15                  | 2" square ×               | 1" square ×      | 1" square ×<br>0.062" thick ×      |  |
| 72-1/2" | 3' or 4'         | 6-1/2"  | 7"   | 1-5/8"     | 5/8" square ×                     | 0.06" thick               | 0.055" thick × 1 | 2 (3 Railsizes<br>for 6')          |  |
| 72-1/2" | 5' or 6'         | 7-1/2"  | 7"   | 1-5/8"     | 0.05" thick × 31                  |                           |                  |                                    |  |
| 72"     | 3', 4', 5' or 6' | 5"      | 7"   | 3-13/16"   | 5/8" square ×<br>0.05" thick × 15 | 2" square×<br>0.062 thick |                  | 1" square ×<br>0.072" thick ×<br>2 |  |
| 72-1/2" | 3', 4', 5' or 6  | 8-3/4"  | 8"   | 4"         | 1" square ×                       |                           |                  |                                    |  |
| 72-1/2" | 8'               | 8-3/4"  | 9"   | 4"         | 0.062" thick ×13                  | 2-1/2"<br>square          | 1-5/8" square ×  | 1-5/8" square<br>× 0.1" thick ×    |  |
| 72-1/2" | 3', 4', 5' or 6  | 8-3/4"  | 8"   | 1-1/2"     | 1" square ×                       | × 0.075"<br>thick         | 0.07" thick × 1  | 2 (3 Rail sizes<br>for 8')         |  |
| 72-1/2" | 8'               | 8-3/4"  | 9"   | 1-1/2"     | 0.062" thick × 27                 |                           |                  | ·                                  |  |

|        | Table 2: STOF-1 Straight Spear Top - Steel / Wrought Iron Fence |        |        |                     |                             |                          |                            |  |  |  |  |  |
|--------|-----------------------------------------------------------------|--------|--------|---------------------|-----------------------------|--------------------------|----------------------------|--|--|--|--|--|
| Length | Height                                                          | H1     | H2     | Vertical<br>Spacing | Pickets                     | Post                     | Horizontal rails           |  |  |  |  |  |
| 96"    | 3', 3-1/2',<br>4', 5' or 6'                                     | 5-3/4" | 5"     | 3-3/4"              | 5/8" square ×<br>18 ga × 21 | 2" square × 16<br>ga     | 1-1/4" × 15/16"<br>× 14 ga |  |  |  |  |  |
| 96"    | 3', 3-1/2',<br>4', 5' or 6'                                     | 6"     | 5-1/2" | 3-15/16"            | 3/4" square ×<br>18 ga × 21 | 2-1/2" square ×<br>16 ga | 1-1/2" × 14 ga             |  |  |  |  |  |
| 96"    | 7' or 8'                                                        | 6"     | 5-1/2" | 3-15/16"            | 3/4" square ×<br>18 ga × 21 | 2-1/2" square ×<br>16 ga | 1-1/2" × 14 ga             |  |  |  |  |  |
| 96"    | 3', 3-1/2',<br>4', 5', 6', 7'<br>or 8'                          | 6"     | 9-3/4" | 3-3/4"              | 1" square ×<br>14 ga × 21   | -                        | 1-3/4" × 14 ga             |  |  |  |  |  |