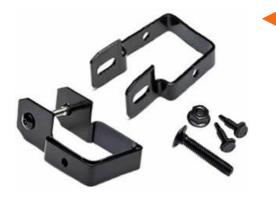

Square or round wrought iron fence cap

Steel fence bracket SFB-1

#### Versatile for fasten to line, corner and end post.

- Self- drilling screw: #10 × 3/4".
- Carriage bolt: 1/4" × 1-1/2".
- Flange nut: 1/4".
- For line or corner: 2 brackets, 2 or 4 screws, 2 bolts and 2 nuts.
- For end: 1 bracket, 1 or 2 screws, 1 bolt and 1 nut.