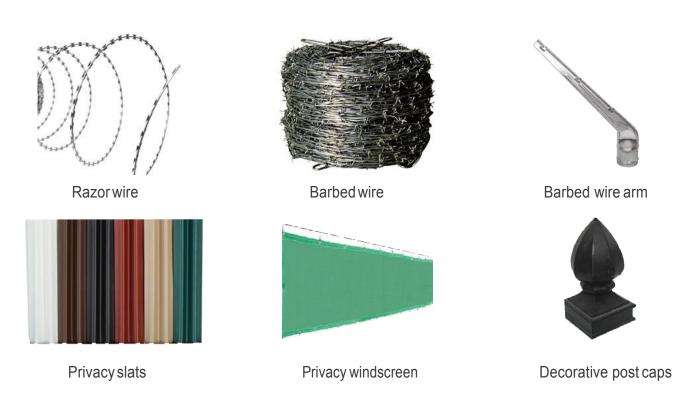

#### Chain link fence additions

To meet different customer needs, we offer a number of additions and modifications that can be applied to chain link fence.

## Privacy Slats

Want privacy plus security? Chain link fence with insertion of privacy slats is a good choice. PVC slats with various colours

blend with the surroundings you'reliving.

## ■ Galvanized chain linkfence

Galvanized chain link fence is the traditional option for securing your properties both in residential and commercial applications. We use hot-dipped zinc coating which conforms to ASTM A392 for long service life warranty. For added security of commercial properties, barbed wire or razor ribbon is available to install onto the fence top.