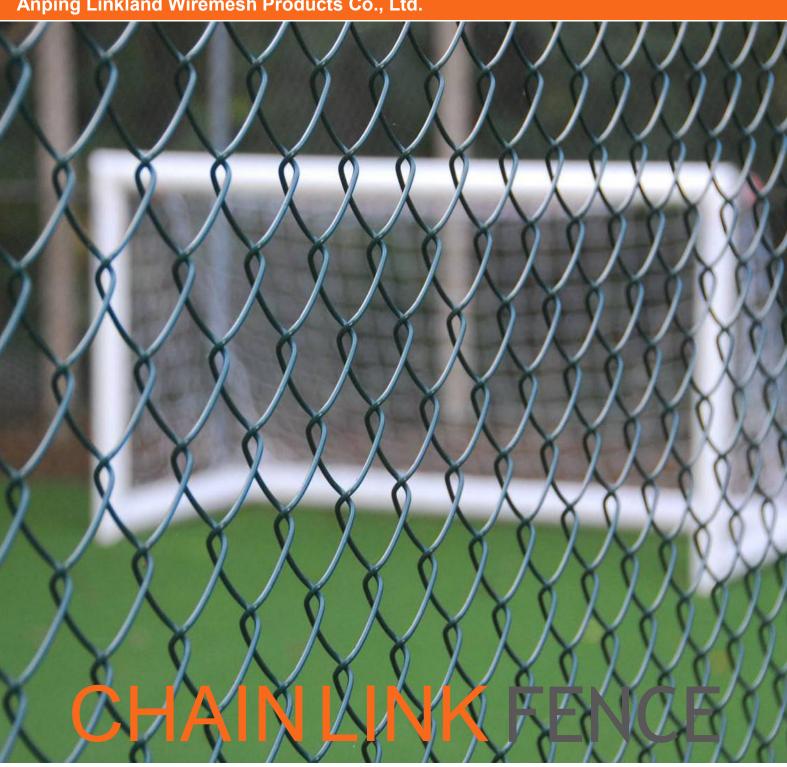

**Chain link fence,** also referred to as hurricane fence or diamond-mesh fence, is one of the most durable yet inexpensive fencing materials that brings you and your properties security.

#### Application

Chain link fence is a cost of fective fencing option for residential, commercial and industrial areas, its countless applications includes (to name a few):

- Dog kennel
- Sports grounds and facilities
- Parks and reserves
- Commercial properties
- Home yard
- Golf courses
- Schools
- Airports
- Zoo
- Temporary fencing
- Factory