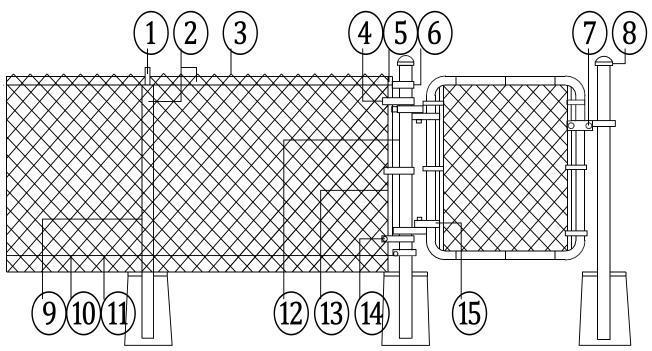

## Chain link fence fittings

Rail end

We provide several types of hot-dipped chain link fence fittings to assemble a complete chain link fence system. For most residential applications, less weight die cast steel or aluminum fittings are commonly used. Whereas for commercial and industrial applications, fittings are usually constructed from cast iron or malleable steel. Dimensions differ from the size the chain link fabric, consult our experts to formulate your fencing project.

Fittings for chain link fence assembled with gate

Tension wire clip