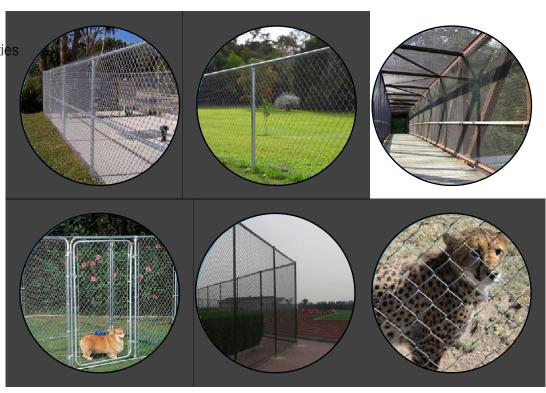

#### Application

Chain link fence is a cost of fective fencing option for residential, commercial and industrial areas, its countless applications includes (to name a few):

- Dog kennel
- Sports grounds and facilities
- Parks and reserves
- Commercial properties
- Home yard
- Golf courses
- Schools
- Airports
- Zoo
- Temporary fencing
- Factory