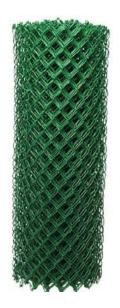

**Chain link fence,** also referred to as hurricane fence or diamond-mesh fence, is one of the most durable yet inexpensive fencing materials that brings you and your properties security.

Colours of PVC coating: dark green, black, brown, red, orange, white and yellow.

Heights: 1.6' to 20' (Special heights available on request).

Gauges: 6, 8, 9, 10, 11, 11-1/2, 12, 12-1/2, 14, 16.

 $\text{Mesh size: } 3/8\text{"},\ 5/8\text{"},\ 3/4\text{"},\ 1\text{"},\ 1\text{-}1/4\text{"},\ 1\text{-}1/2\text{"},\ 1\text{-}3/4\text{"},\ 2\text{"},\ 2\text{-}1/4\text{"},\ 2\text{-}1/2\text{"},\ 3\text{"},\ 3\text{-}1/2\text{"},\ 4\text{"} \right)$ 