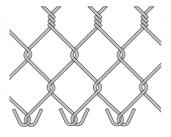

Roll length: 32' to 165'.

Selvage: twisted-twisted, knuckle-knuckle, knuckle-twisted.

#### "Knuckle" design to avoid sharp ends; "Twisted" method for more security.

knuckle-twisted