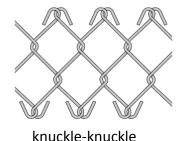

Roll length: 32' to 165'.

Selvage: twisted-twisted, knuckle-knuckle, knuckle-twisted.

#### "Knuckle" design to avoid sharp ends; "Twisted" method for more security.

knuckle-twisted