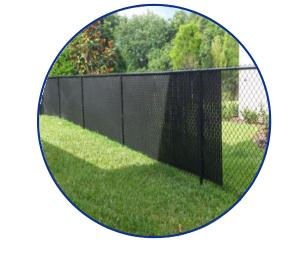

## Privacy Slats

Want privacy plus security? Chain link fence with insertion of privacy slats is a good choice. PVC slats with various colours

blend with the surroundings you'reliving.

#### Benefits:

- Durable construction.
- Increased security and privacy.
- Easy installation with no tolls required.
- Maintenance free.

#### Colours available:

- White, green, black, brown, beige, orange, dark blue.
- Customized colours are also available.