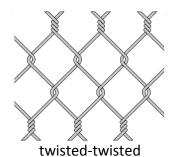

Roll length: 32' to 165'.

Selvage: twisted-twisted, knuckle-knuckle, knuckle-twisted.

#### "Knuckle" design to avoid sharp ends; "Twisted" method for more security.

knuckle-twisted