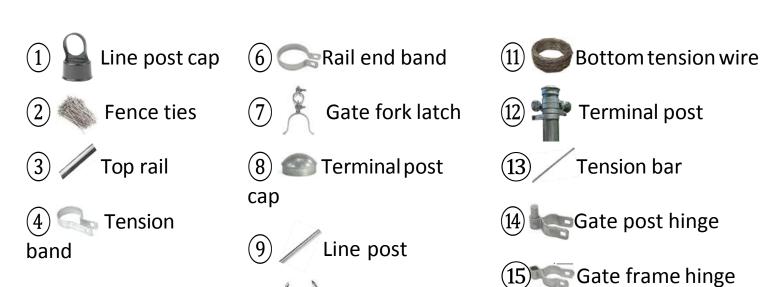

## Chain link fence fittings

Rail end

We provide several types of hot-dipped chain link fence fittings to assemble a complete chain link fence system. For most residential applications, less weight die cast steel or aluminum fittings are commonly used. Whereas for commercial and industrial applications, fittings are usually constructed from cast iron or malleable steel. Dimensions differ from the size the chain link fabric, consult our experts to formulate your fencing project.

Fittings for chain link fence assembled with gate

Tension wire clip