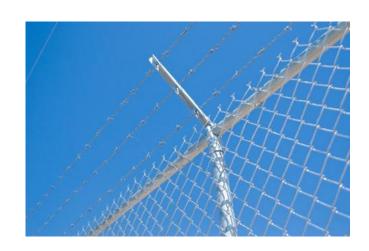

#### "Knuckle" design to avoid sharp ends; "Twisted" method for more security.

knuckle-twisted